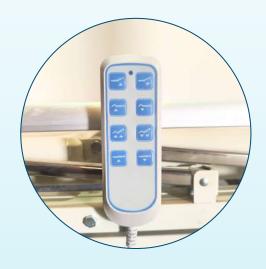

## **FUNCTION** 420-700mm

**ABS** plastic head & feet board

High-quality stainless steel side rails

**ABS** independent locking system

Electric pushrods and controllers

- Size: 2150×960×420/700mm
- Overall punching cold carbon steel bed frame which is stable and reliable
- ROHS & CE certificated high quality and powerful electric pushrods and controllers