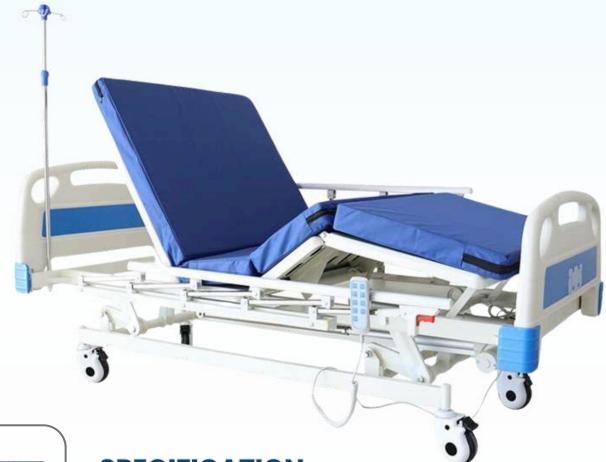

## **B02** ~ 3 Function **Electric Medical Bed**

Ideal hospitals, nursing for homes, and home care settings, electric medical this bed combines functionality with ease of use, promoting better health outcomes and improved patient experiences.

## **FUNCTION** 420-700mm

**ABS** plastic head & feet board

High-quality stainless steel side rails

**ABS** independent locking system

Electric pushrods and controllers

- Size: 2150×960×420/700mm
- Overall punching cold carbon steel bed frame which is stable and reliable
- ROHS & CE certificated high quality and powerful electric pushrods and controllers