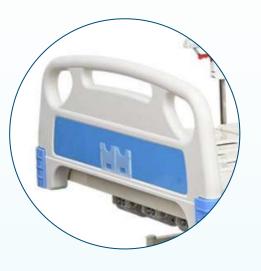

## **FUNCTION** 420-700mm

**ABS** plastic head & feet board

High-quality stainless steel side rails

**ABS** independent locking system

Electric pushrods and controllers

- Size: 2150×960×420/700mm
- Overall punching cold carbon steel bed frame which is stable and reliable
- ROHS & CE certificated high quality and powerful electric pushrods and controllers