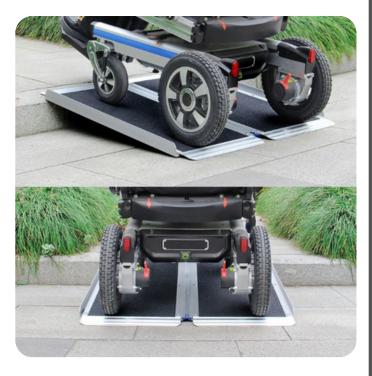

# **PORTABLE WHEELCHAIR RAMP**

- **Portable Convenience**: Easily transport and set up wherever needed for seamless accessibility.
- Non-Slip Surface: Provides traction and stability for safe passage in all weather conditions.
- Lightweight: Easy to carry and maneuver for users and caregivers alike.