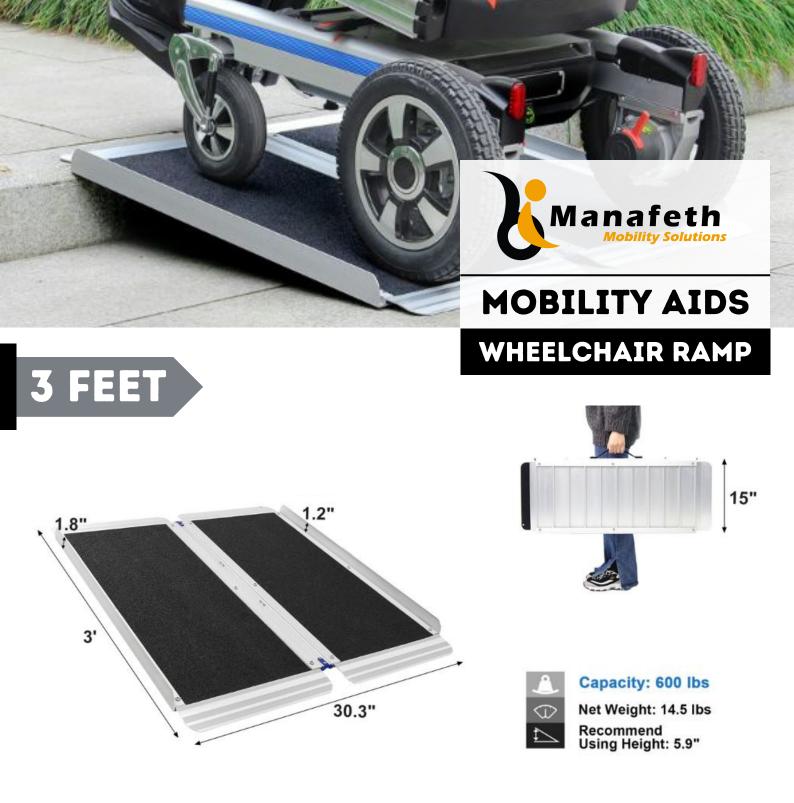

# **PORTABLE WHEELCHAIR RAMP**

- **Portable Convenience**: Easily transport and set up wherever needed for seamless accessibility.
- Non-Slip Surface: Provides traction and stability for safe passage in all weather conditions.
- Lightweight: Easy to carry and maneuver for users and caregivers alike.

#### Product details display

1.Strong skid resistance, durable

### Take up small space after folding

Secure the ramp with pins