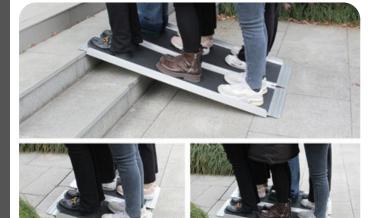

# **PORTABLE WHEELCHAIR RAMP**

- **Portable Convenience**: Easily transport and set up wherever needed for seamless accessibility.
- Non-Slip Surface: Provides traction and stability for safe passage in all weather conditions.
- Lightweight: Easy to carry and maneuver for users and caregivers alike.

#### Product details display

1.Strong skid resistance, durable