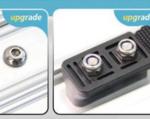

#### 304 stainless steel accessories

2.Thickened Anti-slip Pads 3.Safe arc edge 4.Anti-collision mute pad

Stainless steel hinge

Lock screw

Stainless steel rivets