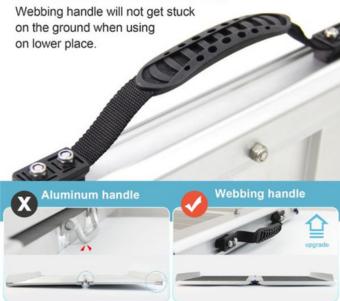

# **PORTABLE WHEELCHAIR RAMP**

- **Portable Convenience**: Easily transport and set up wherever needed for seamless accessibility.
- Non-Slip Surface: Provides traction and stability for safe passage in all weather conditions.
- Lightweight: Easy to carry and maneuver for users and caregivers alike.

## **Portable Handle**





#### Product details display





1.Strong skid resistance, durable

### Take up small space after folding





Secure the ramp with pins

#### 304 stainless steel accessories





2.Thickened Anti-slip Pads 3.Safe arc edge 4.Anti-collision mute pad







Stainless steel hinge

Lock screw

Stainless steel rivets